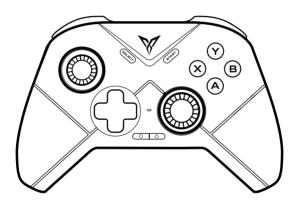

# 5-1. 각 부분의 이름 / 정면

| 0 | SELECT 버튼   | 6 | START 버튼      |
|---|-------------|---|---------------|
| 2 | 왼쪽 아날로그 스틱  | 0 | A, B, X, Y 버튼 |
| 8 | 상태 식별 LED   | 8 | 오른쪽 아날로그 스틱   |
| 4 | 하이브리드 D-PAD | 9 | HOME 버튼       |
| 6 | ○버튼         |   |               |

# 5-2. 각 부분의 이름 / 후면

| 0 | RB 버튼  | 4        | 타입C 단자 |
|---|--------|----------|--------|
| 0 | RT 버튼  | <b>(</b> | LB버튼   |
| Ø | M2 버튼  | 16       | LT 버튼  |
| ₿ | 모드 스위치 | •        | M1 버튼  |