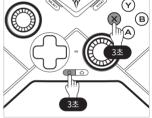

#### 설정 방법

- ① [0] + [M1]을 동시에 1초 동안 길게 누르십시오. 진동과 함께 삿태 식별 | FD가 파라색과 흰색으로 교차 점멸합니다.
- ② 설정을 원하는 버튼을 누르십시오. (할당, 녹화, 동시 입력 지원)
- ③ [M1]을 누르면 진동과 함께 저장됩니다.
- ④ 이제 [M1]을 누르면 과정 ②에서 누른 버튼이 입력됩니다.
- ※ [M2] 설정 방법 동일

## 삭제 방법

- [O] + [M1]을 짧게 1회 누르면 진동과 함께 저장된 값이 삭제됩니다.
- ※ [M2] 삭제 방법 동일