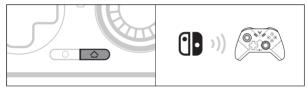

# 9. 닌텐도 스위치 연결

- ① 컨트롤러 > [잡는 방법 / 순서 변경]으로 ② 모드 스위치를 그림과 같이 변경하십시오. 진입하십시오.

- ③ HOME 버튼을 1회 누른 후 대기하면 5~10초 ※ HOME으로 닌텐도 스위치를 깨울 수 있으며 이내에 연결이 완료됩니다. 자동으로 다시 연결됩니다.
- ※ 버튼 배열은 조이콘과 동일합니다.