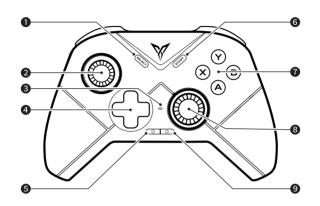

# 5-1. 각 부분의 이름 / 정면

| 0 | SELECT 버튼   | 6 | START 버튼      |
|---|-------------|---|---------------|
| 2 | 왼쪽 아날로그 스틱  | 0 | A, B, X, Y 버튼 |
| 8 | 상태 식별 LED   | 8 | 오른쪽 아날로그 스틱   |
| 4 | 하이브리드 D-PAD | 9 | HOME 버튼       |
| 6 | ○버튼         |   |               |