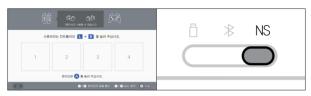

# 9. 닌텐도 스위치 연결

- ① 컨트롤러 > [잡는 방법 / 순서 변경]으로 ② 모드 스위치를 그림과 같이 변경하십시오. 진입하십시오.

- ③ HOME 버튼을 1회 누른 후 대기하면 5~10초 ※ HOME으로 닌텐도 스위치를 깨울 수 있으며 이내에 연결이 완료됩니다. 자동으로 다시 연결됩니다.
- ※ 버튼 배열은 조이콘과 동일합니다.