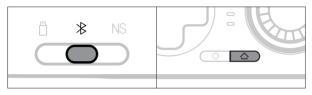

## 7. PC 무선 연결

시중에 판매되는 블루투스 동글과의 연결은 지원하지 않습니다. 반드시 동봉된 무선 리시버를 사용하십시오.

① PC에 무선 리시버를 연결하십시오.

② 모드 스위치를 그림과 같이 변경하십시오.

③ HOME을 1회 누르면 짧은 진동과 함께 흰색 ※ 만약 파란색 LED가 점등 된다면 O 버튼과 X LED가 점등되며 연결이 완료됩니다.

버튼을 동시에 3초 동안 길게 눌러서 흰색 LED로 변경 후 사용하십시오.

# 8. PC 유선 연결

① 모드 스위치를 그림과 같이 변경하십시오.

② 동봉된 케이블을 이용하여 컨트롤러를 PC 의 USB 포트에 연결합니다.

③ 짧은 진동과 함께 흰색 LED가 점등되며 연결이 완료됩니다.

※ 만약 파란색 LED가 점등 된다면 0 버튼과 X 버튼을 동시에 3초 동안 길게 눌러서 흰색 LED로 변경 후 사용하십시오.