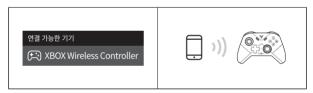

# 10. 모바일 연결 (안드로이드 / iOS 연결)

게임 컨트록러록 지원하는 모바일 게임에서 별다른 설정 없이 이용할 수 있습니다.

① 모드 스위치를 그림과 같이 변경하십시오. ② HOME 버튼을 1회 눌러 전원을 켜십시오.

- ③ 기기의 블루투스를 켜고 Xbox Wireless ④ 다시 사용할 때는 모드 스위치를 🕸 로 두고. 흰색 LED가 점등되며 연결이 완료됩니다.
  - Controller에 연결하십시오.짧은 진동과 함께 HOME 버튼을 누르면 자동으로 연결됩니다. (등록 해제 시에는 재등록 필요)