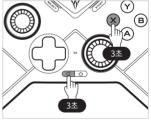

#### 설정 방법

- ① [0] + [M1]을 동시에 1초 동안 길게 누르십시오. 진동과 함께 삿태 식별 | FD가 파라색과 흰색으로 교차 점멸합니다.
- ② 설정을 원하는 버튼을 누르십시오. (할당, 녹화, 동시 입력 지원)
- ③ [M1]을 누르면 진동과 함께 저장됩니다.
- ④ 이제 [M1]을 누르면 과정 ②에서 누른 버튼이 입력됩니다.
- ※ [M2] 설정 방법 동일

## 삭제 방법

- [O] + [M1]을 짧게 1회 누르면 진동과 함께 저장된 값이 삭제됩니다.
- ※ [M2] 삭제 방법 동일