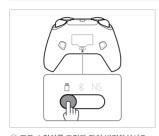

## 7. PC 무선 연결

시중에 판매되는 블루투스 동글과의 연결은 지원하지 않습니다. 반드시 동봉된 무선 리시버를 사용하십시오.

① PC에 무선 리시버를 연결하십시오.

② 모드 스위치를 그림과 같이 변경하십시오.

③ HOME을 1회 누르면 짧은 진동과 함께 흰색 ※ 만약 파란색 LED가 점등 된다면 O 버튼과 X LED가 점등되며 연결이 완료됩니다.

버튼을 동시에 3초 동안 길게 눌러서 흰색 LED로 변경 후 사용하십시오.

# 8. PC 유선 연결

① 모드 스위치를 그림과 같이 변경하십시오.

② 동봉된 케이블을 이용하여 컨트롤러를 PC 의 USB 포트에 연결합니다.

③ 짧은 진동과 함께 흰색 LED가 점등되며 연결이 완료됩니다.

※ 만약 파란색 LED가 점등 된다면 0 버튼과 X 버튼을 동시에 3초 동안 길게 눌러서 흰색 LED로 변경 후 사용하십시오.

# 10. 모바일 연결 (안드로이드 / iOS 연결)

게임 컨트록러록 지원하는 모바일 게임에서 별다른 설정 없이 이용할 수 있습니다.

① 모드 스위치를 그림과 같이 변경하십시오. ② HOME 버튼을 1회 눌러 전원을 켜십시오.

- ③ 기기의 블루투스를 켜고 Xbox Wireless ④ 다시 사용할 때는 모드 스위치를 🕸 로 두고. 흰색 LED가 점등되며 연결이 완료됩니다.
  - Controller에 연결하십시오.짧은 진동과 함께 HOME 버튼을 누르면 자동으로 연결됩니다. (등록 해제 시에는 재등록 필요)