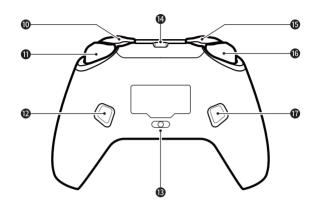

# 5-2. 각 부분의 이름 / 후면

| 0 | RB 버튼  | 4        | 타입C 단자 |
|---|--------|----------|--------|
| 0 | RT 버튼  | <b>(</b> | LB버튼   |
| Ø | M2 버튼  | 16       | LT 버튼  |
| ₿ | 모드 스위치 | •        | M1 버튼  |