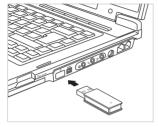

## 7. PC 무선 연결

시중에 판매되는 블루투스 동글과의 연결은 지원하지 않습니다. 반드시 동봉된 무선 리시버를 사용하십시오.

① PC에 무선 리시버를 연결하십시오.

② 모드 스위치를 그림과 같이 변경하십시오.

③ HOME을 1회 누르면 짧은 진동과 함께 흰색 ※ 만약 파란색 LED가 점등 된다면 O 버튼과 X LED가 점등되며 연결이 완료됩니다.

버튼을 동시에 3초 동안 길게 눌러서 흰색 LED로 변경 후 사용하십시오.

# 8. PC 유선 연결

① 모드 스위치를 그림과 같이 변경하십시오.

② 동봉된 케이블을 이용하여 컨트롤러를 PC 의 USB 포트에 연결합니다.

③ 짧은 진동과 함께 흰색 LED가 점등되며 연결이 완료됩니다.

※ 만약 파란색 LED가 점등 된다면 0 버튼과 X 버튼을 동시에 3초 동안 길게 눌러서 흰색 LED로 변경 후 사용하십시오.