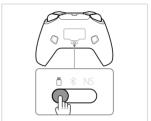

## 7. PC 무선 연결

시중에 판매되는 블루투스 동글과의 연결은 지원하지 않습니다. 반드시 동봉된 무선 리시버를 사용하십시오.

① PC에 무선 리시버를 연결하십시오.

② 모드 스위치를 그림과 같이 변경하십시오.

③ HOME을 1회 누르면 짧은 진동과 함께 흰색 ※ 만약 파란색 LED가 점등 된다면 O 버튼과 X LED가 점등되며 연결이 완료됩니다.

버튼을 동시에 3초 동안 길게 눌러서 흰색 LED로 변경 후 사용하십시오.

# 8. PC 유선 연결

① 모드 스위치를 그림과 같이 변경하십시오.

② 동봉된 케이블을 이용하여 컨트롤러를 PC 의 USB 포트에 연결합니다.

③ 짧은 진동과 함께 흰색 LED가 점등되며 연결이 완료됩니다.

※ 만약 파란색 LED가 점등 된다면 0 버튼과 X 버튼을 동시에 3초 동안 길게 눌러서 흰색 LED로 변경 후 사용하십시오.

# 10. 모바일 연결 (안드로이드 / iOS 연결)

게임 컨트록러록 지원하는 모바일 게임에서 별다른 설정 없이 이용할 수 있습니다.

① 모드 스위치를 그림과 같이 변경하십시오. ② HOME 버튼을 1회 눌러 전원을 켜십시오.

- ③ 기기의 블루투스를 켜고 Xbox Wireless ④ 다시 사용할 때는 모드 스위치를 🕸 로 두고. 흰색 LED가 점등되며 연결이 완료됩니다.
  - Controller에 연결하십시오.짧은 진동과 함께 HOME 버튼을 누르면 자동으로 연결됩니다. (등록 해제 시에는 재등록 필요)